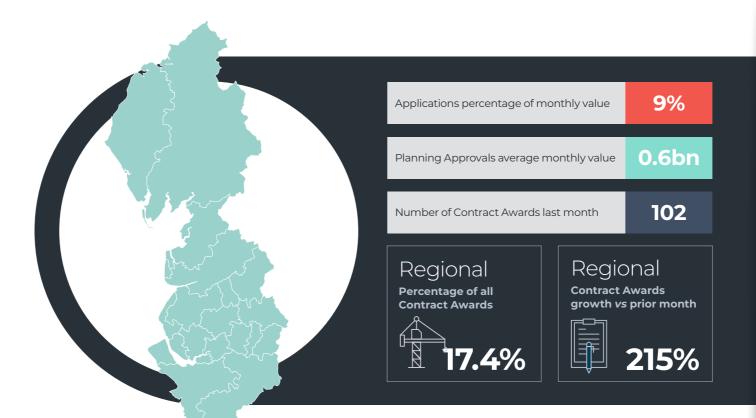

# **NORTH WEST**

In February, planning applications in the North West totalled £810m. Planning approvals in the North West accounted for 7% of all values, with the Commercial & Retail sector receiving the most approvals. The Infrastructure sector received £770m of contract awards, the highest total of all sectors in the North West.