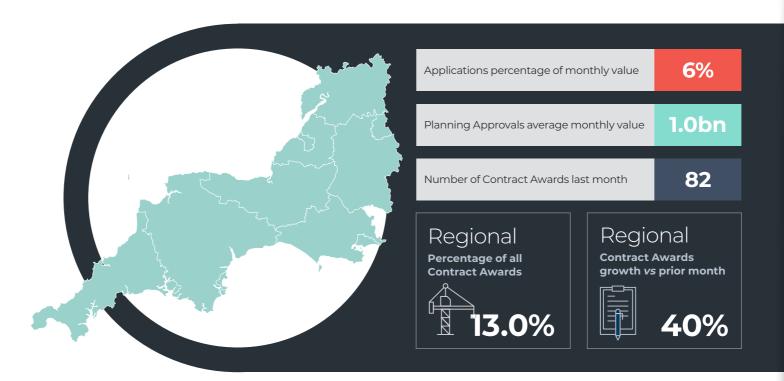

# **SOUTH WEST**

In February, planning applications in the South West totalled £550m. Planning approvals in the South West accounted for 12% of all values, with the Medicial & Healthcare sector receiving the most approvals. The Medicial & Healthcare sector received £602m of contract awards, the highest total of all sectors in the South West.