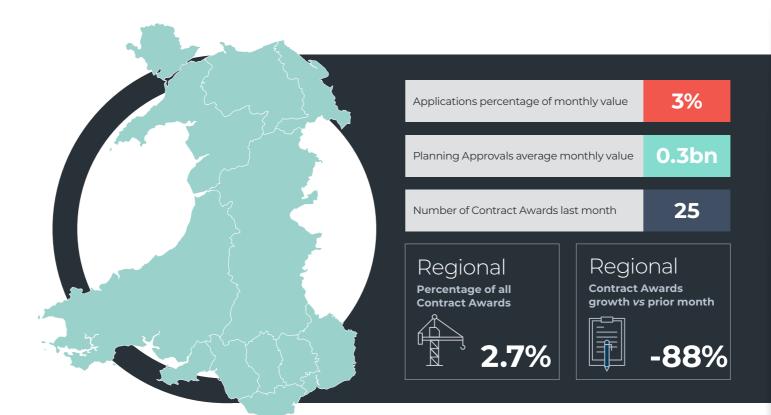

# **WALES**

In February, planning applications in Wales totalled £220m. Planning approvals in Wales accounted for 4% of all values, with the Infrastructure sector receiving the most approvals. The Residential sector received £140m of contract awards, the highest total of all sectors in Wales.