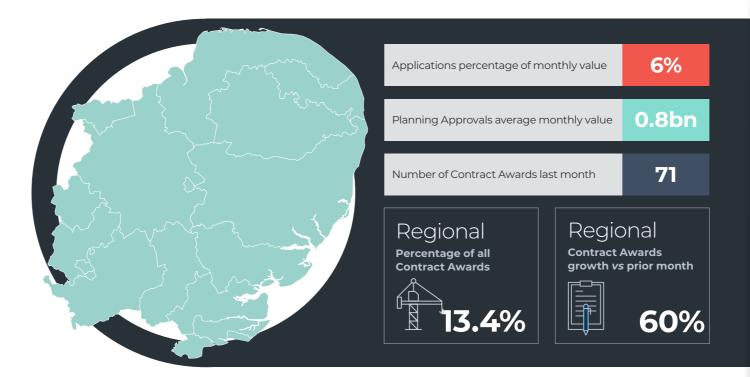

# **EAST OF ENGLAND**

In February, planning applications in the East of England totalled £550m. Planning approvals in the East of England accounted for 10% of all values, with the Industrial sector receiving the most approvals. The Infrastructure sector received £672m of contract awards, the highest total of all sectors in the East of England.