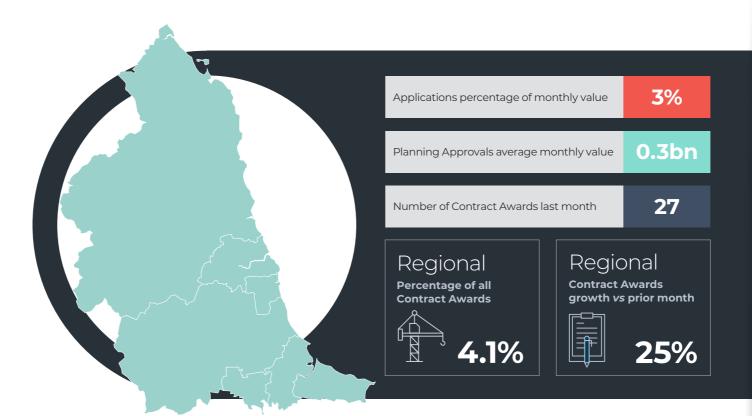

# **EAST MIDLANDS**

In February, planning applications in the East Midlands totalled £540m. Planning approvals in the East Midlands accounted for 19% of all values, with the Infrastructure sector receiving the most approvals. The Residential sector received £184m of contract awards, the highest total of all sectors in the East Midlands.