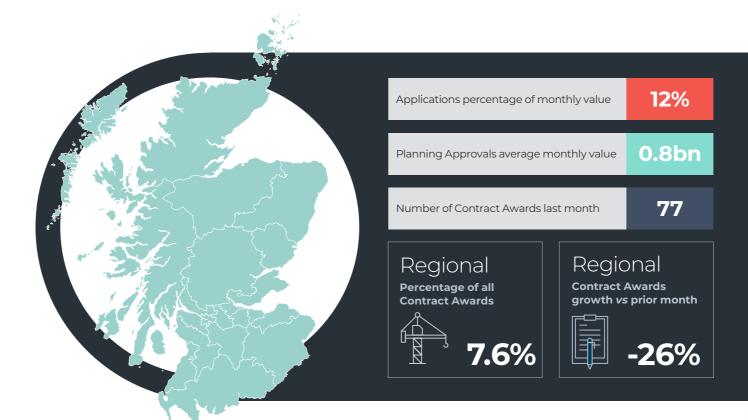

# **SCOTLAND**

In February, planning applications in Scotland totalled £1080m. Planning approvals in Scotland accounted for 9% of all values, with the Hotel, Leisure & Sport sector receiving the most approvals. The Infrastructure sector received £303m of contract awards, the highest total of all sectors in Scotland.